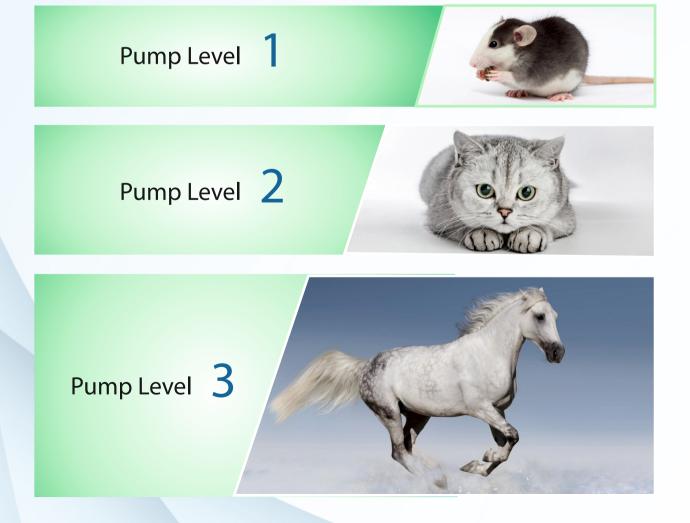

# Multi levels LED light source and 3 levels air/water pump

Meet various needs for animals in different sizes to do air inflation and adjust suitable brightness in the cavity

**Address::** Cevizli Mh. Hacılar Cd. No:44/A Kartal - İstanbul / TURKEY **Phone:** +90 216 597 0 567 / +90 216 441 29 99 **Fax:** +90 216 397 15 15