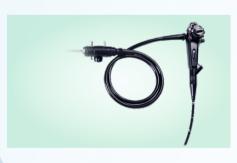

### Compatible with rigid endoscopes and flexible endoscopes

The HD-1315P Pro is the perfect companion for FAMED endoscopes from the EU Series, GU Series, and RS Series. This cutting-edge device is designed to be compatible with a wide range of veterinary surgical and diagnostic applications, ensuring versatility and precision in every procedure

#### **GU Series**

- Gastrointestinal endoscopy
- Esophageal endoscopy
- Gastroscopy

- Duodenoscopy
- Colonoscopy

| Model       | Outer<br>Diameter | Working<br>Channel | Working<br>Length | Up/Down     | L/R<br>Rotation | View<br>Angle | Function<br>Keys | Water<br>Jet | Resolution |
|-------------|-------------------|--------------------|-------------------|-------------|-----------------|---------------|------------------|--------------|------------|
| FMD-160H    | 6.8mm             | 2.2mm              | 1500mm            | U210°/D130° | L100°/R100°     | 120°          | 1                | /            | HD         |
| FMD-170Q    | 7.8mm             | 2.8mm              | 1500mm            | U210°/D130° | L100°/R100°     | 120°          | 3                | /            | HD         |
| FMD-170FH   | 7.8mm             | 2.2mm              | 1500mm            | U210°/D130° | L100°/R100°     | 140°          | 3                | /            | FHD        |
| FMD-190FQ   | 9.2mm             | 2.8mm              | 1500mm            | U210°/D130° | L100°/R100°     | 120°          | 1                | /            | FHD        |
| FMD-190FHPL | 9.2mm             | 2.8mm              | 3000mm            | U180°/D130° | L100°/R100°     | 140°          | 3                | Yes          | FHD        |
| FMD-1B0FHPL | 11.5mm            | 3.2mm              | 3500mm            | U180°/D130° | L100°/R100°     | 140°          | 3                | Yes          | FHD        |