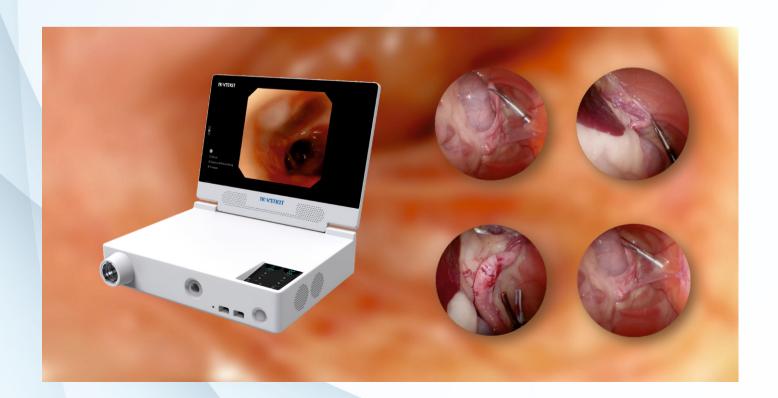

## 15.6" Full HD monitor with Medical Record Management System for better performance

- Utility functions: Easily capture photos and take videos and view important details by freezing images.
- Medical report: Easily access features, patient information, user settings, and system configuration through the management system.
- Customizable buttons Customize endoscope buttons for functions like taking photos, taking videos, white balance, freezing and adjusting brightness.