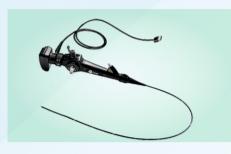

### Compatible with rigid endoscopes and flexible endoscopes

The HD-1315P Pro is the perfect companion for FAMED endoscopes from the EU Series, GU Series, and RS Series. This cutting-edge device is designed to be compatible with a wide range of veterinary surgical and diagnostic applications, ensuring versatility and precision in every procedure

#### **EU Series**

- Bronchoscopy
- Vaginoscopy
- Cystoscopy
- Rhinoscopy
- Otoscopy
- Small animals gastroscopy

| Model    | Resolution | Tube  | Working Channel | Working Length | Up/Down     | L/R Rotation |
|----------|------------|-------|-----------------|----------------|-------------|--------------|
| FMD-120  | 720*720    | 2.8mm | 1.2mm           | 610mm          | U210°/D130° | L120°/R120°  |
| FMD-130  | 720*720    | 3.8mm | 1.5mm           | 1000mm         | U180°/D130° | L120°/R120°  |
| FMD-140H | HD 720P    | 4.8mm | 2.0mm           | 1000mm         | U180°/D130° | L120°/R120°  |
| FMD-250H | HD 720P    | 5.8mm | 2.8mm           | 1500mm         | U180°/D130° | L120°/R120°  |