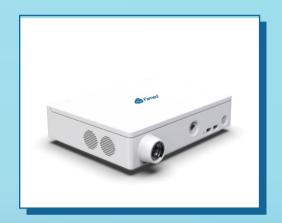

### **HD-1315P Pro**

New generation all-in-one portable & multifunctional endoscope system

### Portable and foldable design with removable batteries for both indoor and outdoor scenes

All in one foldable design

Inside battery last for 1.5 h

Lighter weight, easy to carry

### Multi-scenario applications

Installed in hospital

Suitable for outdoor

Easy for transportation