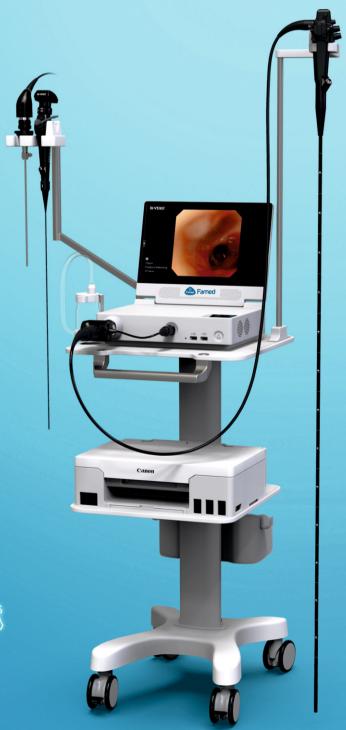

### **HD-1315P Pro**

New generation all-in-one portable & multifunctional endoscope system

### Compatible with rigid endoscopes and flexible endoscopes

The HD-1315P Pro is the perfect companion for FAMED endoscopes from the EU Series, GU Series, and RS Series. This cutting-edge device is designed to be compatible with a wide range of veterinary surgical and diagnostic applications, ensuring versatility and precision in every procedure

## 15.6" Full HD monitor with Medical Record Management System for better performance

- Utility functions: Easily capture photos and take videos and view important details by freezing images.
- Medical report: Easily access features, patient information, user settings, and system configuration through the management system.
- Customizable buttons Customize endoscope buttons for functions like taking photos, taking videos, white balance, freezing and adjusting brightness.

# Multi levels LED light source and 3 levels air/water pump

Meet various needs for animals in different sizes to do air inflation and adjust suitable brightness in the cavity

**Address::** Cevizli Mh. Hacılar Cd. No:44/A Kartal - İstanbul / TURKEY **Phone:** +90 216 597 0 567 / +90 216 441 29 99 **Fax:** +90 216 397 15 15