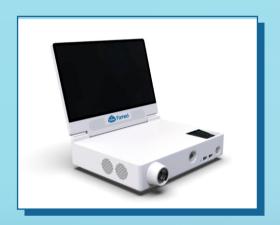

### **HD-1315P Pro**

New generation all-in-one portable & multifunctional endoscope system

### Portable and foldable design with removable batteries for both indoor and outdoor scenes

All in one foldable design

Inside battery last for 1.5 h

Lighter weight, easy to carry

## 15.6" Full HD monitor with Medical Record Management System for better performance

- Utility functions: Easily capture photos and take videos and view important details by freezing images.
- Medical report: Easily access features, patient information, user settings, and system configuration through the management system.
- Customizable buttons Customize endoscope buttons for functions like taking photos, taking videos, white balance, freezing and adjusting brightness.