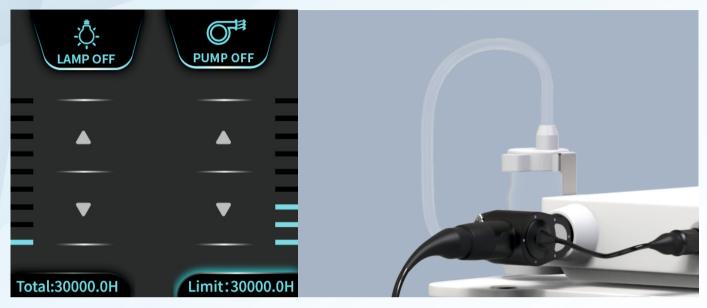

# Multi levels LED light source and 3 levels air/water pump

Meet various needs for animals in different sizes to do air inflation and adjust suitable brightness in the cavity

**Address::** Cevizli Mh. Hacılar Cd. No:44/A Kartal - İstanbul / TURKEY **Phone:** +90 216 597 0 567 / +90 216 441 29 99 **Fax:** +90 216 397 15 15