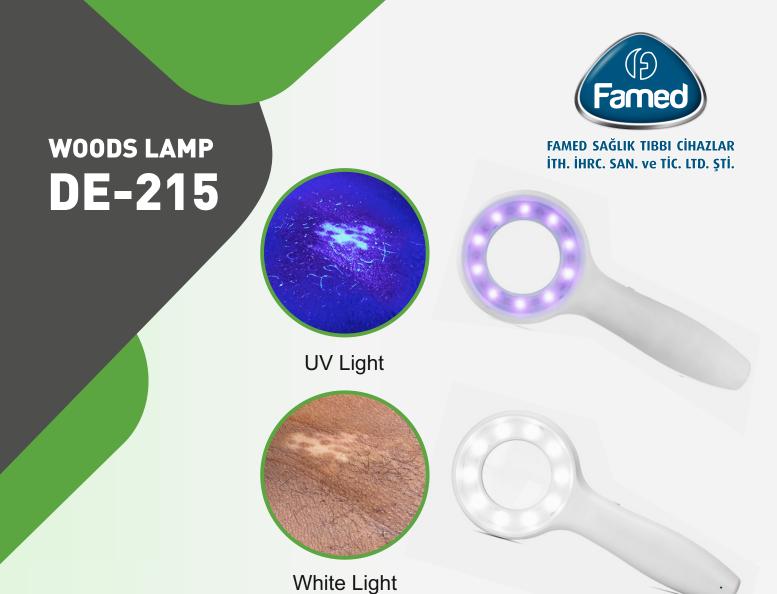

## **What It Has**

- **365nm UV Light:** A Wood's lamp has broadband light sources that emit light at wavelengths between 320nm and 400nm, with a peak at 365nm.
- 4.5X Magnification: Low distortion magnify
- **2000mAh Battery:** Offering up to 6 hours long time and stable diagnosis.

| Specs                  |                         |
|------------------------|-------------------------|
| Lens Diameter          | 50mm                    |
| Magnification          | 4.5X                    |
| Ultraviolet Wavelength | 365nm                   |
| Radiation Intensity    | 3.5 mW/cm2              |
| Battery Capacity       | 2000mAh                 |
| Charging               | USB Type-C              |
| Working Time           | 2-6 hours               |
| Dimension              | 240mm*100mm*34mm(L*W*H) |
| Weight                 | 166.5g                  |