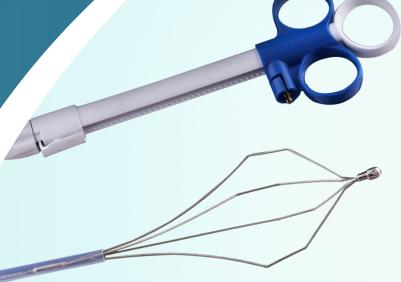

## Disposable Stone Extraction Basket

Everything in a safe grip

## **Special features**

- Integral rotation handle
- With good llexibility and net design, it can accurately and firmly grasp the foreign body.
- Disposable use, avoiding cross contamination ESD and EMR's indispensable partner. The clots, polyps, tissues can be thoroughly retrieved.

## Efficient control by 3-ring handle.

The 3-ring handle combines several advantages. Thanks to its ergonomic design the handle is extremely user-friendly and easy to operate with one hand. At the same time it relays every movement and rotation exactly to the forceps, grasper or basket, what makes the intervention even safer.